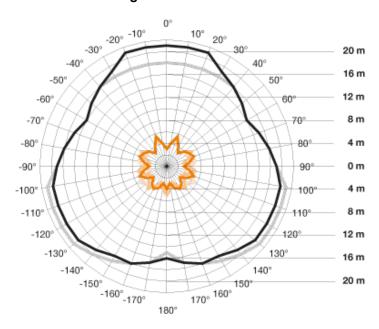

### **Functional description**

Large spaces, multi-storey car parks and production buildings with ceiling heights of up to 4 m rarely provide installation surfaces every metre. These environments call for motion detectors with a long reach. Like the IS 3360. It detects any tangential movement within an all-round radius of 20 metres. Even installed at heights of up to 4 metres. In short: one IS 3360 covers an area of more than 1000 m²! STEINEL Infrared technology that keeps its promises.

#### Sensorenerfassungsbereich 1