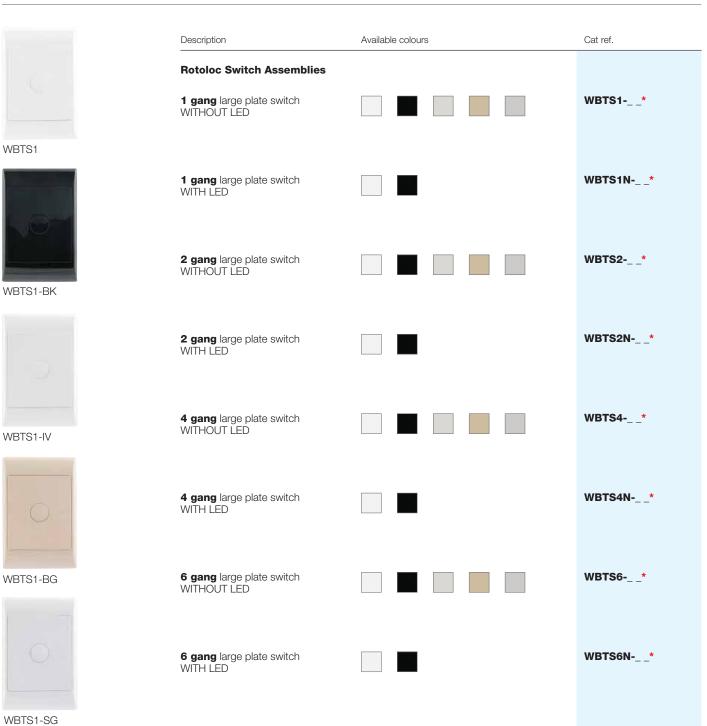

# premiere White Black (BK) Ivory (IV) Beige (BG) Steel Grey (SG) Note: Combine colour suffix with part number for full catalogue reference