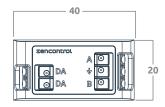

| Specifications        |                                                                                  |
|-----------------------|----------------------------------------------------------------------------------|
| Supply                | DALI                                                                             |
| Control system        | DALI-2                                                                           |
| LED indicator colour  | Royal blue                                                                       |
| DALI line current     | 5 mA                                                                             |
| Wiring                | 0.5 - 0.75 mm²<br>Strip 6 - 7 mm                                                 |
| Operating temperature | 0 to 45°C                                                                        |
| Material              | PC                                                                               |
| Ingress protection    | IP20                                                                             |
| Compliance standards  | IEC 61347-2-11<br>CISPR 15<br>IEC 62386-301<br>EMC-2004/108/EC<br>LVD-2006/95/EC |

## Dimensions

40 / 20 / 10.5 mm