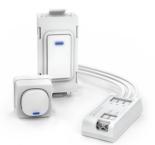

### Features

- DALI bus powered
- Configurable LED indicator .
- . Compliant to IEC 62386-301
- . Supplied with 100 mm pre wired cable
- . For use with DALI-2 compliant application controller
- Supplied with zc-switch for direct connection to DALI line
- Suitable for one DALI line of up to 32 devices per DALI line .
- Control scenes / groups / actions / events with a zencontrol control system .