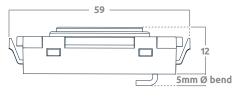

|
| Compliance standards  | IEC 61347-2-11<br>CISPR 15<br>IEC 62386-301<br>EMC-2004/108/EC<br>LVD-2006/95/EC |

### Features

- DALI bus powered
- Configurable LED indicator .
- . Compliant to IEC 62386-301
- . Supplied with 100 mm pre wired cable
- . For use with DALI-2 compliant application controller
- Supplied with zc-switch for direct connection to DALI line
- Suitable for one DALI line of up to 32 devices per DALI line .
- Control scenes / groups / actions / events with a zencontrol control system .

## Notice

- The switch must not be connected to any mains. It is powered directly . from the DALI line.
- The DALI line is not SELV. It must be treated like LV mains and treated with the same precautions and wiring regulations. .

## Dimensions













40 / 20 / 10.5 mm