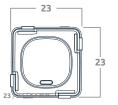

## **Product range**

| Order code     | Description                                                 |
|----------------|-------------------------------------------------------------|
| zc-pbs-2020    | Illuminated pushbutton switch 20 x 20 mm                    |
| zc-pbs-2020-bl | Illuminated pushbutton switch 20 x 20 mm, black             |
| zc-pbs-2550-wh | Illuminated pushbutton switch 25 x 50 mm, white             |
| zc-pbs-2550-st | Illuminated pushbutton switch 25 x 50 mm, stainless brushed |

## Dimensions

40 / 20 / 10.5 mm