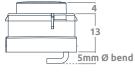

|
| Compliance standards  | IEC 61347-2-11<br>CISPR 15<br>IEC 62386-301<br>EMC-2004/108/EC<br>LVD-2006/95/EC |

### Features

- DALI bus powered
- Configurable LED indicator .
- . Compliant to IEC 62386-301
- . Supplied with 100 mm pre wired cable
- . For use with DALI-2 compliant application controller
- Supplied with zc-switch for direct connection to DALI line
- Suitable for one DALI line of up to 32 devices per DALI line .
- Control scenes / groups / actions / events with a zencontrol control system .

## Notice

- The switch must not be connected to any mains. It is powered directly . from the DALI line.
- The DALI line is not SELV. It must be treated like LV mains and treated with the same precautions and wiring regulations. .

## Dimensions













40 / 20 / 10.5 mm