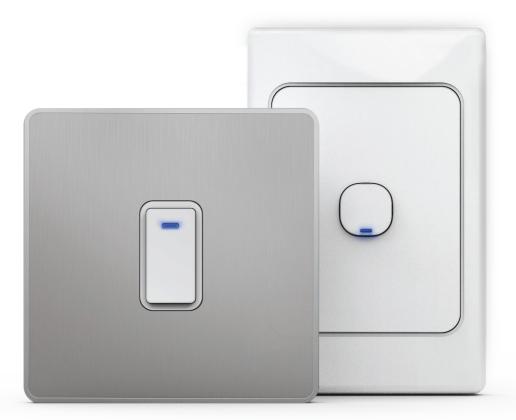

## **Product range**

| Order code     | Description                                                 |
|----------------|-------------------------------------------------------------|
| zc-pbs-2020    | Illuminated pushbutton switch 20 x 20 mm                    |
| zc-pbs-2020-bl | Illuminated pushbutton switch 20 x 20 mm, black             |
| zc-pbs-2550-wh | Illuminated pushbutton switch 25 x 50 mm, white             |
| zc-pbs-2550-st | Illuminated pushbutton switch 25 x 50 mm, stainless brushed |

È

savings and simple installation

Illuminated feedback Configurable inbuilt LED indicator for user convenience