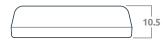

|
| Compliance standards  | IEC 61347-2-11<br>CISPR 15<br>IEC 62386-301<br>EMC-2004/108/EC<br>LVD-2006/95/EC |

### Features

- DALI bus powered
- Configurable LED indicator .
- . Compliant to IEC 62386-301
- . Supplied with 100 mm pre wired cable
- . For use with DALI-2 compliant application controller
- Supplied with zc-switch for direct connection to DALI line
- Suitable for one DALI line of up to 32 devices per DALI line .
- Control scenes / groups / actions / events with a zencontrol control system .

## Notice

- The switch must not be connected to any mains. It is powered directly . from the DALI line.
- The DALI line is not SELV. It must be treated like LV mains and treated with the same precautions and wiring regulations. .

## Dimensions













40 / 20 / 10.5 mm