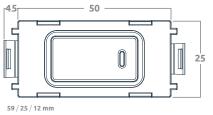

|
| Compliance standards  | IEC 61347-2-11<br>CISPR 15<br>IEC 62386-301<br>EMC-2004/108/EC<br>LVD-2006/95/EC |

### Features

- DALI bus powered
- Configurable LED indicator .
- . Compliant to IEC 62386-301
- . Supplied with 100 mm pre wired cable
- . For use with DALI-2 compliant application controller
- Supplied with zc-switch for direct connection to DALI line
- Suitable for one DALI line of up to 32 devices per DALI line .
- Control scenes / groups / actions / events with a zencontrol control system .

## Notice

- The switch must not be connected to any mains. It is powered directly . from the DALI line.
- The DALI line is not SELV. It must be treated like LV mains and treated with the same precautions and wiring regulations. .

## Dimensions













40 / 20 / 10.5 mm