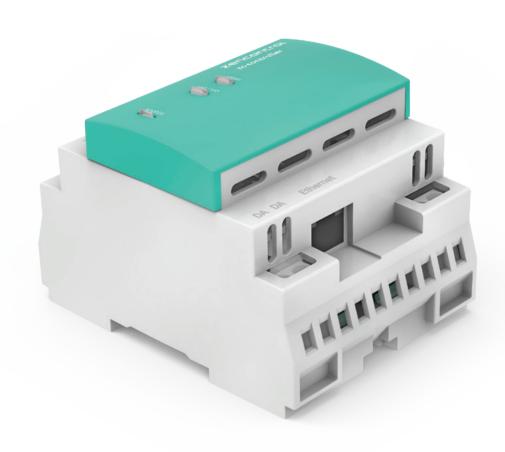

# **ZENCONTIOL** DALI-2 Application controller datasheet

### **Features**

- DALI-2 certified application controller
- Compliant to DALI IEC 62386-103 Ed 2.0
- Suitable for one DALI line of up to 64 devices and 63 control devices
- 10 / 100 Ethernet gateway to connect to cloud and extended system
- Suitable for distribution board mounting on standard 35 mm DIN rail
- Automatic DALI scanning for device changes
- Automatic DALI short addressing

### **Features**

- DALI-2 certified application controller
- Compliant to IEC 62386-103 Ed 2.0
- Compatible with DALI devices
- Protected against DALI over voltage
- LED indicators for system status
- Reinforced insulation between DALI, mains supply and Ethernet
- 10/100 TCP/IP Ethernet compatible w. standard IT switches and equipment
- Suitable for distribution board mounting on standard DIN rail
- Suitable for 1 DALI line of up to 64 devices and 63 control devices