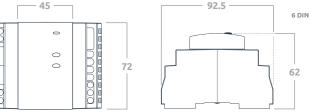

### Dimensions (mm)

| Width | Description | Length      |
|-------|-------------|-------------|
| 92.5  | 62          | 72          |
|       | 45 —        | 92.5 — 6 DI |
|       |             |             |